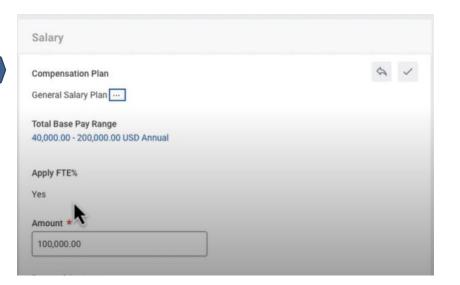

#### **Additional Considerations**

With the 2023R2 update, selecting the new radio button called:

- Apply FTE% is equivalent to selecting the Apply FTE% check box in prior updates.
- None of the Above is equivalent to clearing (not selecting) the Apply FTE% check box in prior updates.

## 5.2 Zoom in Flexibility in 100% Assigned FTE

3

| Salary                                                                |   |
|-----------------------------------------------------------------------|---|
| Assignment Details  100,000.00 USD Annual (Prorated: 50,000.00) added | × |
| Plan Name<br>• General Salary Plan added                              |   |
| Effective Date  06/01/2023 added                                      |   |