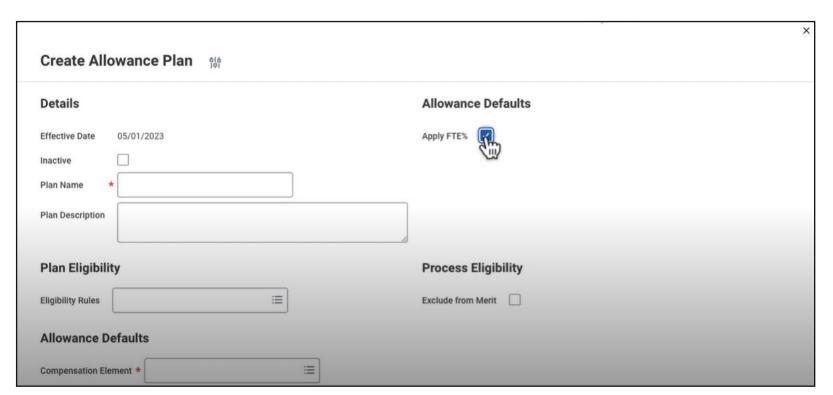

### Feature Description

Workday 2023R2 provides greater flexibility for managing Full Time Equivalent (FTE) percentage for salary plans, amount or unit-based allowance plans, and amount-based bonus plans. If you select the new Use Assigned Value in 100% Calculations option, Workday uses the assigned value in all calculations, not the FTE% assigned to the worker.

#### **Additional Considerations**

With the 2023R2 update, selecting the new radio button called:

- Apply FTE% is equivalent to selecting the Apply FTE% check box in prior updates.
- None of the Above is equivalent to clearing (not selecting) the Apply FTE% check box in prior updates.

#### To Do:

Select the new Use Assigned Value in 100% Calculations radio button when you create or edit:

- Amount-based bonus plans.
- Amount or unit-based allowance plans.
- Salary plans.