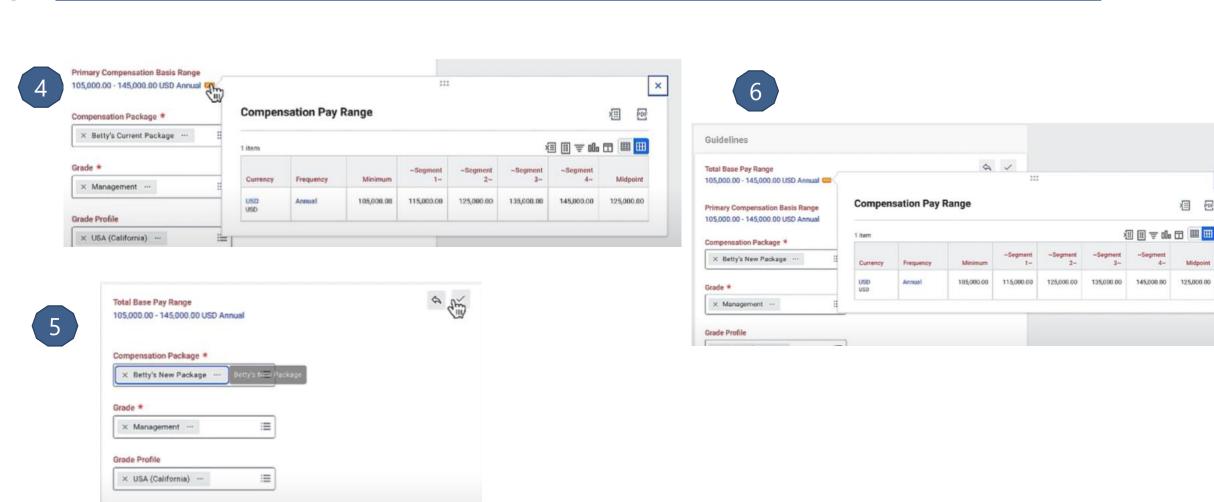

## 3.3 Zoom in - Improving Compensation Experience in Job Changes for Managers

6

| Edit Compensation Package Analytics                               | Betty's Current Package  Doc dátá |  |
|-------------------------------------------------------------------|-----------------------------------|--|
| Pay Range Display Options                                         |                                   |  |
| Display Total Base Pay Range 💬                                    |                                   |  |
| Display All Segments for Total Base Pay Range 💬                   |                                   |  |
| Display Total Base Pay Range Segment for ~Worker~ 💬               |                                   |  |
| Display Primary Compensation Basis Range 💬                        |                                   |  |
| Display All Segments for Primary Compensation Basis Range 💬       |                                   |  |
| Display Primary Compensation Basis Pay Range Segment for ~Worker~ |                                   |  |
| Display Midpoint 💬                                                | 0                                 |  |
| Guidelines Warnings                                               |                                   |  |
| Based On Total Base Pay Pay Range                                 |                                   |  |
| Based On Primary Compensation Basis Pay Range                     |                                   |  |
| Pay Range Analytics                                               | *                                 |  |
| ray Kange Analytics                                               |                                   |  |
| Hide Compa-Ratio 💬                                                |                                   |  |
| Hide Compensation Package Analytics                               |                                   |  |

# 3.5 Zoom in - Improving Compensation Experience in Job Changes for Managers

10

12

| Guidelines                                                          |   |   |
|---------------------------------------------------------------------|---|---|
| Total Base Pay Range<br>80,000.00 - 180,000.00 USD Annual           | 4 | Š |
| Compensation Package *  × Betty's New Package   Betty's New Package |   |   |

|   | 1 つ |
|---|-----|
| ( | ロン  |
|   |     |

| Edit Compensation Package Analytics                              | Betty's New Package Doc | 10 |
|------------------------------------------------------------------|-------------------------|----|
| Pay Range Display Options                                        |                         |    |
| Display Total Base Pay Range 💬                                   |                         |    |
| Display All Segments for Total Base Pay Range 💬                  |                         |    |
| Display Total Base Pay Range Segment for ~Worker~ 💬              |                         |    |
| Display Primary Compensation Basis Range 💬                       |                         |    |
| Display All Segments for Primary Compensation Basis Range 💬      |                         |    |
| Display Primary Compensation Basis Pay Range Segment for ~Worker | ~ 🗆                     |    |
| Display Midpoint 💬                                               |                         |    |
| Guidelines Warnings                                              |                         |    |
| Based On Total Base Pay Pay Range                                |                         |    |
| Based On Primary Compensation Basis Pay Range                    |                         |    |
| Pay Range Analytics                                              |                         |    |
| Hide Compa-Ratio ⊜                                               |                         |    |
| Hide Compensation Package Analytics                              |                         |    |