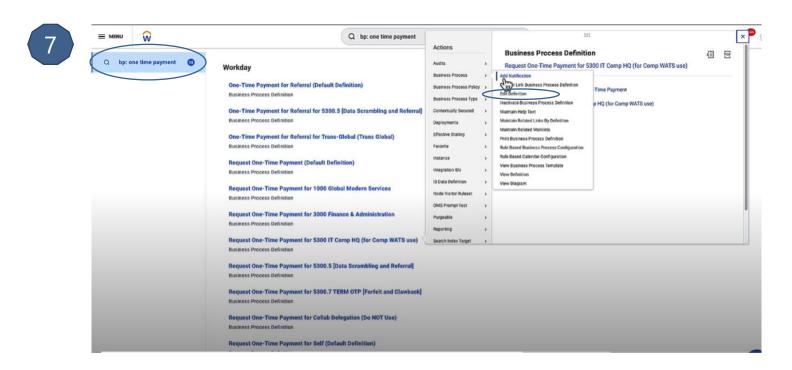

### Feature Description

Workday 2023R2 makes it easier to generate documents as part of compensation processes. You can now include the Generate Document step in compensation business processes.

#### To Do:

To uptake the new functionality, create a Workday Doc, add the Generate Document step to 1 or more of your business processes, and select the Workday Doc on the step.

Insert Data Field ① × Create New Q one time payment plan + Last -Bonus - Or One-Time Payment - Plan Position + Last -Bonus - Or One-Time Payment - Plan + Maximum Amount for One-Time Payment Plan One-Time Payment Event Minimum Amount for One-Time Payment Plan One-Time Payment Event + One Time Payment Plan Default Currency One-Time Payment Event One-Time Paymen Plan Event One-Time Payment Plan Worklags One-Time Payment Event + One-Time Payment Plans One-Time Payment Event + Second to Last ~Bonus~ Or One-Time Payment - Plan