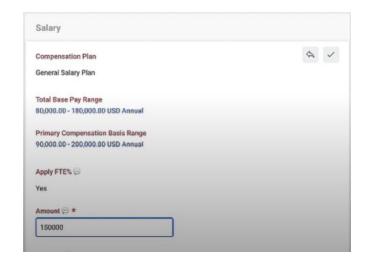

# 3.5 Zoom in - Improving Compensation Experience in Job Changes for Managers

10

12

| Guidelines                                                          |   |   |
|---------------------------------------------------------------------|---|---|
| Total Base Pay Range<br>80,000.00 - 180,000.00 USD Annual           | 4 | Š |
| Compensation Package *  × Betty's New Package   Betty's New Package |   |   |