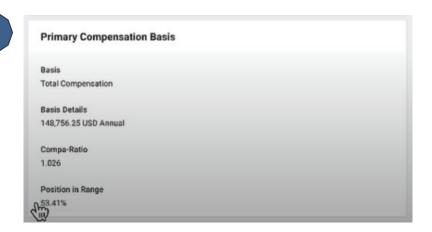

### Feature Description

Workday 2023R2 makes it easier and more intuitive to propose compensation during the Change Job business process. We introduce new capabilities for optional fields, display position in range and compa-ratio during the Propose Compensation step, and enable plan assignment defaulting based on changes to compensation guideline

#### To Do:

- Select Enable Defaulting Based on Changes to Guidelines option on the Edit Tenant Setup - HCM task to enable plan assignment defaulting based on guideline changes.
- Select the respective settings Display All Segments for Total Base Pay or Primary Compensation Basis Pay Ranges.
- Update your existing settings in the Edit Compensation Package Analytics task.
- Make specific fields read-only or hide Total Base Pay or Primary Compensation Basis ranges within the Guidelines tasklet within compensation change processes