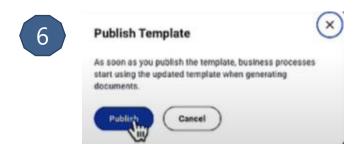

### Feature Description

Workday 2023R2 makes it easier to generate documents as part of compensation processes. You can now include the Generate Document step in compensation business processes.

#### To Do:

To uptake the new functionality, create a Workday Doc, add the Generate Document step to 1 or more of your business processes, and select the Workday Doc on the step.

Insert Data Field ① × Create New Q one time payment plan + Last -Bonus - Or One-Time Payment - Plan Position + Last -Bonus - Or One-Time Payment - Plan + Maximum Amount for One-Time Payment Plan One-Time Payment Event Minimum Amount for One-Time Payment Plan One-Time Payment Event + One Time Payment Plan Default Currency One-Time Payment Event One-Time Paymen Plan Event One-Time Payment Plan Worklags One-Time Payment Event + One-Time Payment Plans One-Time Payment Event + Second to Last ~Bonus~ Or One-Time Payment - Plan