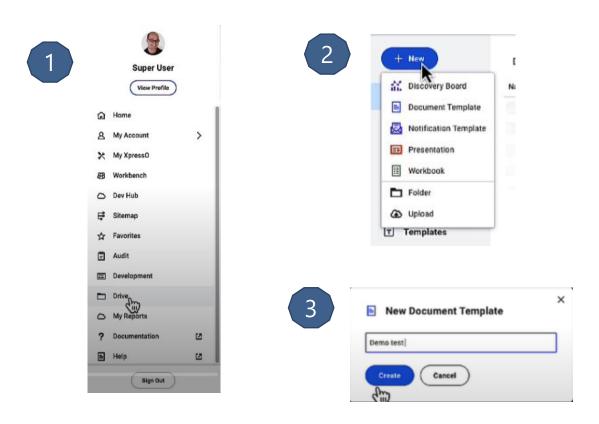

#### To Do:

To uptake the new functionality, create a Workday Doc, add the Generate Document step to 1 or more of your business processes, and select the Workday Doc on the step.

Insert Data Field ① × Create New Q one time payment plan + Last -Bonus - Or One-Time Payment - Plan Position + Last -Bonus - Or One-Time Payment - Plan + Maximum Amount for One-Time Payment Plan One-Time Payment Event Minimum Amount for One-Time Payment Plan One-Time Payment Event + One Time Payment Plan Default Currency One-Time Payment Event One-Time Paymen Plan Event One-Time Payment Plan Worklags One-Time Payment Event + One-Time Payment Plans One-Time Payment Event + Second to Last ~Bonus~ Or One-Time Payment - Plan

15

| Specify the Run As User. | Recipients of this document within the busin | ess process can view the external field data, with the security granted to the Run As Usex. |
|--------------------------|----------------------------------------------|---------------------------------------------------------------------------------------------|
| Effective Date           | * 06/06/2023                                 |                                                                                             |
| Generate Document S      | itep * Request One-Time Payment for          | r 5300 IT Comp HQ (for Comp WATS use) step c - Action                                       |
| Default Document         | * × Demo test ···                            | <b>=</b>                                                                                    |
| Step Label Override      |                                              |                                                                                             |
|                          | * X superdev / Super Dev ···                 | <b>n</b> =                                                                                  |