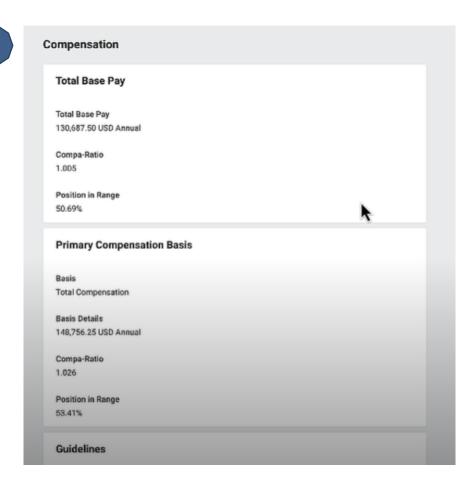

### Feature Description

Workday 2023R2 makes it easier and more intuitive to propose compensation during the Change Job business process. We introduce new capabilities for optional fields, display position in range and compa-ratio during the Propose Compensation step, and enable plan assignment defaulting based on changes to compensation guideline

#### To Do:

- Select Enable Defaulting Based on Changes to Guidelines option on the Edit Tenant Setup - HCM task to enable plan assignment defaulting based on guideline changes.
- Select the respective settings Display All Segments for Total Base Pay or Primary Compensation Basis Pay Ranges.
- Update your existing settings in the Edit Compensation Package Analytics task.
- Make specific fields read-only or hide Total Base Pay or Primary Compensation Basis ranges within the Guidelines tasklet within compensation change processes