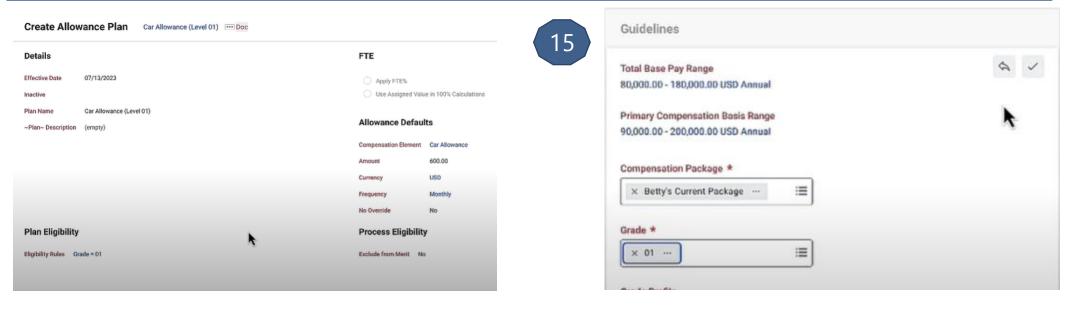

# 3.6 Zoom in - Improving Compensation Experience in Job Changes for Managers

| Allowance                                                                  |   |
|----------------------------------------------------------------------------|---|
| Assignment Details  • 600.00 USD Monthly added                             | × |
| Plan Name Car Allowance (Level 01) added  Effective Date  07/16/2023 added |   |

# 3.5 Zoom in - Improving Compensation Experience in Job Changes for Managers

10

12

| Guidelines                                                          |   |   |
|---------------------------------------------------------------------|---|---|
| Total Base Pay Range<br>80,000.00 - 180,000.00 USD Annual           | 4 | Š |
| Compensation Package *  × Betty's New Package   Betty's New Package |   |   |