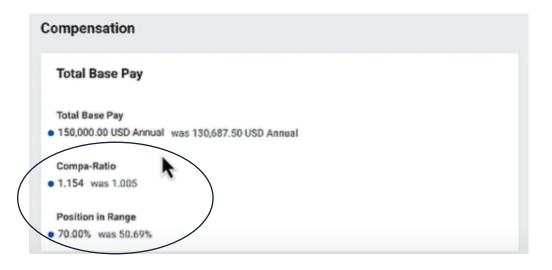

### Feature Description

Workday 2023R2 makes it easier and more intuitive to propose compensation during the Change Job business process. We introduce new capabilities for optional fields, display position in range and compa-ratio during the Propose Compensation step, and enable plan assignment defaulting based on changes to compensation guideline

## 3.3 Zoom in - Improving Compensation Experience in Job Changes for Managers

6

| Edit Compensation Package Analytics                               | Betty's Current Package  Doc dátá |  |
|-------------------------------------------------------------------|-----------------------------------|--|
| Pay Range Display Options                                         |                                   |  |
| Display Total Base Pay Range 💬                                    |                                   |  |
| Display All Segments for Total Base Pay Range 💬                   |                                   |  |
| Display Total Base Pay Range Segment for ~Worker~ 💬               |                                   |  |
| Display Primary Compensation Basis Range 💬                        |                                   |  |
| Display All Segments for Primary Compensation Basis Range 💬       |                                   |  |
| Display Primary Compensation Basis Pay Range Segment for ~Worker~ |                                   |  |
| Display Midpoint 💬                                                | 0                                 |  |
| Guidelines Warnings                                               |                                   |  |
| Based On Total Base Pay Pay Range                                 |                                   |  |
| Based On Primary Compensation Basis Pay Range                     |                                   |  |
| Pay Range Analytics                                               | *                                 |  |
| ray Kange Analytics                                               |                                   |  |
| Hide Compa-Ratio 💬                                                |                                   |  |
| Hide Compensation Package Analytics                               |                                   |  |