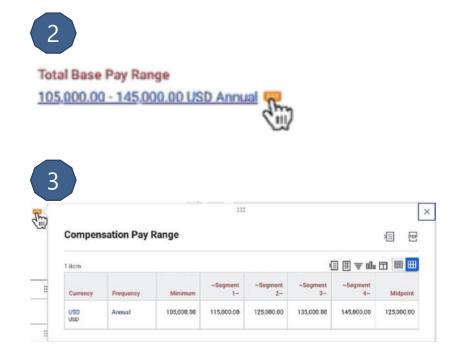

### Feature Description

Workday 2023R2 makes it easier and more intuitive to propose compensation during the Change Job business process. We introduce new capabilities for optional fields, display position in range and compa-ratio during the Propose Compensation step, and enable plan assignment defaulting based on changes to compensation guideline

#### To Do:

- Select Enable Defaulting Based on Changes to Guidelines option on the Edit Tenant Setup - HCM task to enable plan assignment defaulting based on guideline changes.
- Select the respective settings Display All Segments for Total Base Pay or Primary Compensation Basis Pay Ranges.
- Update your existing settings in the Edit Compensation Package Analytics task.
- Make specific fields read-only or hide Total Base Pay or Primary Compensation Basis ranges within the Guidelines tasklet within compensation change processes

# 3.5 Zoom in - Improving Compensation Experience in Job Changes for Managers

10

12

| Guidelines                                                          |   |   |
|---------------------------------------------------------------------|---|---|
| Total Base Pay Range<br>80,000.00 - 180,000.00 USD Annual           | 4 | Š |
| Compensation Package *  × Betty's New Package   Betty's New Package |   |   |