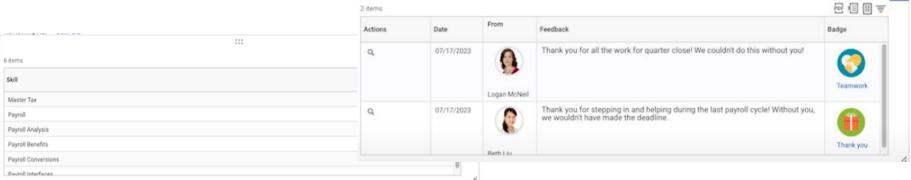

## 2. Skills in Compensation Reviews

### Feature Description

Workday 2023R2 enables you to take into consideration Skills data for bonus and stock during compensation review processes

### **Additional Considerations**

The Feedback for Worker field includes data submitted during the compensation review process period. The critical skills fields display on the compensation review search report only if configured

## 2.2 Zoom in - Skills in Compensation Reviews

| ∨ Critical Skills                                               | Lachlan Benbow - Customer Service Representative reviewed by Compensation Review: Compensation Review  Stop In: 4:07                                                                              |
|-----------------------------------------------------------------|---------------------------------------------------------------------------------------------------------------------------------------------------------------------------------------------------|
| Payroll Conversions (3)  Payroll Benefits (3)                   | Jared Smith - Customer Service Representative reviewed by Compensation Review: Compensation Review Global Support - New Zealand Group   Chloé Ballantyne   Customer Service Representative        |
| Payroll (3)  Master Tax (3)                                     | Gema Pertiwi Saghalawa - Customer Service Representative reviewed by Compensation Review: Compensation Review Global Support - Indonesia Group   Susilo Perkasa   Customer Service Representative |
| Writing (2)  Payroll Analysis (2)  Employee Compensation an (2) | Charles-Arnaud Desmontier - Senior HR Representative reviewed by Compensation Review: Compensation Review HR Operations EMEA Group   Alex Garcia   Senior HR Representative                       |
| Critical Thinking (2)                                           | Constantin Kunz - Staff HR Representative reviewed by Compensation Review: Compensation Review HR Operations EMEA Group   Alex Garcia   Staff HR Representative                                   |
| Human Resources Policies (1) Human Resource Metrics (1)         | Caitlin Jones (On Leave) - Staff HR Representative reviewed by Compensation Review: Compensation Review HR Operations APAC Group   Furni Endo (遠藤 ふみ)   Staff HR Representative                   |
| ☐ Workforce Planning (1) ☐ Time Recording (1)                   | Dawn Myers - Staff HR Representative reviewed by Compensation Review: Compensation Review HR Operations Americas Group   Deborah Simpson   Staff HR Representative                                |
| Tax Filings (1) Less                                            | Yolanda Torres - Staff HR Representative reviewed by Compensation Review: Compensation Review HR Operations Americas Group   Deborah Simpson   Staff HR Representative                            |
| ∨ Critical Skill Categories  □ Payroll (5)                      | Hélène Benoit - Senior HR Representative reviewed by Compensation Review: Compensation Review HR Operations Americas Group   Deborah Simpson   Senior HR Representative                           |
| Basic (3) Human Resources (2)                                   | Brian Sullivan - Staff HR Representative reviewed by Compensation Review: Compensation Review HR Operations Americas Group   Deborah Simpson   Staff HR Representative                            |