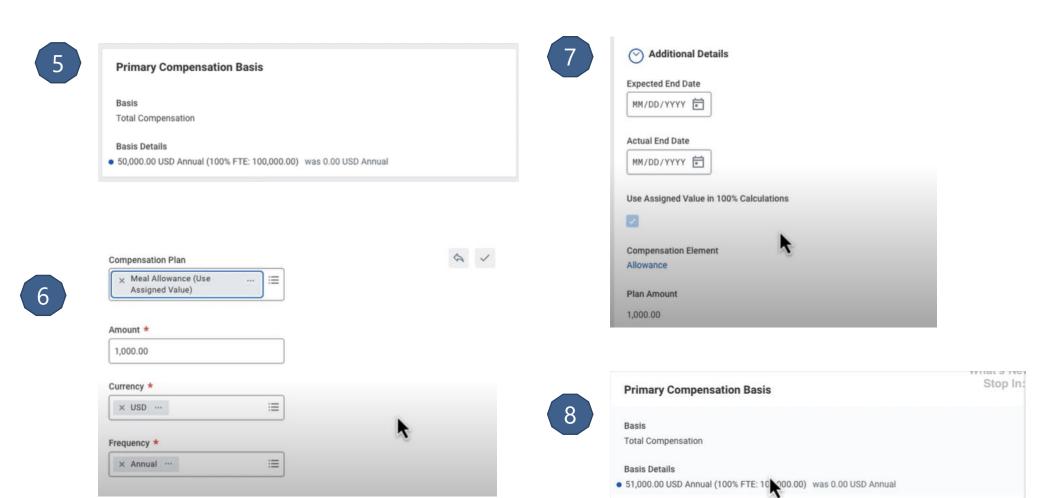

### Feature Description

Workday 2023R2 provides greater flexibility for managing Full Time Equivalent (FTE) percentage for salary plans, amount or unit-based allowance plans, and amount-based bonus plans. If you select the new Use Assigned Value in 100% Calculations option, Workday uses the assigned value in all calculations, not the FTE% assigned to the worker.

We don't support the new Use Assigned Value in 100% Calculations for calculated plans or for employees who are managed by basis total (MBT)

#### To Do:

Select the new Use Assigned Value in 100% Calculations radio button when you create or edit:

- Amount-based bonus plans.
- Amount or unit-based allowance plans.
- Salary plans.