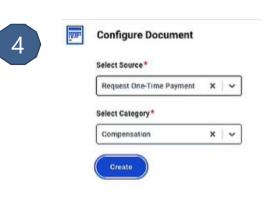

### Feature Description

Workday 2023R2 makes it easier to generate documents as part of compensation processes. You can now include the Generate Document step in compensation business processes.

#### To Do:

To uptake the new functionality, create a Workday Doc, add the Generate Document step to 1 or more of your business processes, and select the Workday Doc on the step.

Insert Data Field ① × Create New Q one time payment plan + Last -Bonus - Or One-Time Payment - Plan Position + Last -Bonus - Or One-Time Payment - Plan + Maximum Amount for One-Time Payment Plan One-Time Payment Event Minimum Amount for One-Time Payment Plan One-Time Payment Event + One Time Payment Plan Default Currency One-Time Payment Event One-Time Paymen Plan Event One-Time Payment Plan Worklags One-Time Payment Event + One-Time Payment Plans One-Time Payment Event + Second to Last ~Bonus~ Or One-Time Payment - Plan