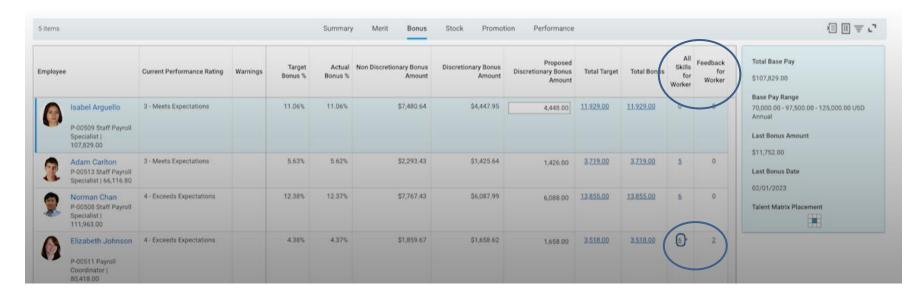

## 2. Skills in Compensation Reviews

### Feature Description

Workday 2023R2 enables you to take into consideration Skills data for bonus and stock during compensation review processes

### **Additional Considerations**

The Feedback for Worker field includes data submitted during the compensation review process period. The critical skills fields display on the compensation review search report only if configured