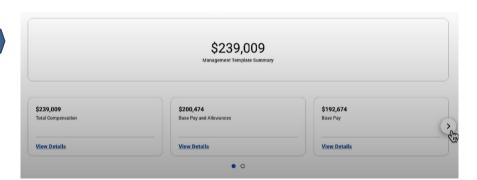

### Feature Description

Workday 2023R2 makes the Total Rewards Statement easier to understand and navigate with a complete redesign of the user interface.

### **Additional Considerations**

We also introduce configurable section groups that display as cards on the statement. Section groups can include lists, tables, and calculated values. You can also arrange cards on the statement.

## 1.2 Zoom in – The new Total Rewards design statement

2