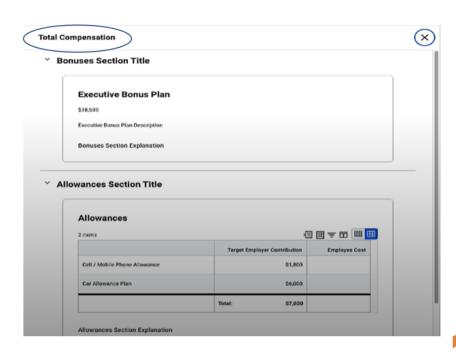

### Feature Description

Workday 2023R2 makes the Total Rewards Statement easier to understand and navigate with a complete redesign of the user interface.

### **Additional Considerations**

We also introduce configurable section groups that display as cards on the statement. Section groups can include lists, tables, and calculated values. You can also arrange cards on the statement.

## 1.2 Zoom in – The new Total Rewards design statement

2