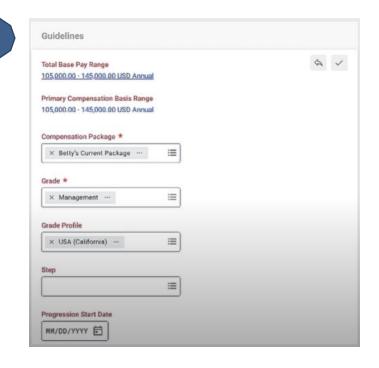

### Feature Description

Workday 2023R2 makes it easier and more intuitive to propose compensation during the Change Job business process. We introduce new capabilities for optional fields, display position in range and compa-ratio during the Propose Compensation step, and enable plan assignment defaulting based on changes to compensation guideline

#### To Do:

- Select Enable Defaulting Based on Changes to Guidelines option on the Edit Tenant Setup - HCM task to enable plan assignment defaulting based on guideline changes.
- Select the respective settings Display All Segments for Total Base Pay or Primary Compensation Basis Pay Ranges.
- Update your existing settings in the Edit Compensation Package Analytics task.
- Make specific fields read-only or hide Total Base Pay or Primary Compensation Basis ranges within the Guidelines tasklet within compensation change processes

# 3.5 Zoom in - Improving Compensation Experience in Job Changes for Managers

10

12

| Guidelines                                                          |   |   |
|---------------------------------------------------------------------|---|---|
| Total Base Pay Range<br>80,000.00 - 180,000.00 USD Annual           | 4 | Š |
| Compensation Package *  × Betty's New Package   Betty's New Package |   |   |