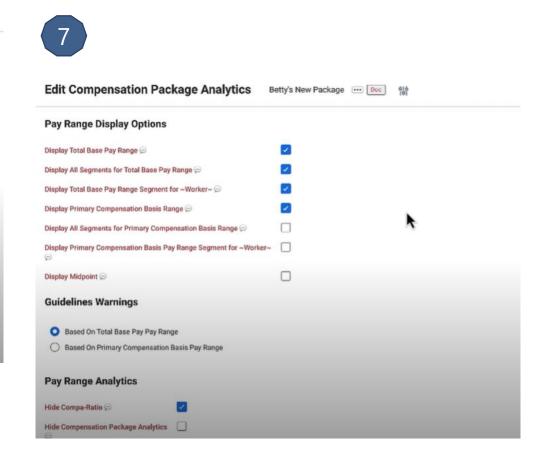

## 3.3 Zoom in - Improving Compensation Experience in Job Changes for Managers

6

| Edit Compensation Package Analytics                               | Betty's Current Package  Doc dátá |  |
|-------------------------------------------------------------------|-----------------------------------|--|
| Pay Range Display Options                                         |                                   |  |
| Display Total Base Pay Range 💬                                    |                                   |  |
| Display All Segments for Total Base Pay Range 💬                   |                                   |  |
| Display Total Base Pay Range Segment for ~Worker~ 💬               |                                   |  |
| Display Primary Compensation Basis Range 💬                        |                                   |  |
| Display All Segments for Primary Compensation Basis Range 💬       |                                   |  |
| Display Primary Compensation Basis Pay Range Segment for ~Worker~ |                                   |  |
| Display Midpoint 💬                                                | 0                                 |  |
| Guidelines Warnings                                               |                                   |  |
| Based On Total Base Pay Pay Range                                 |                                   |  |
| Based On Primary Compensation Basis Pay Range                     |                                   |  |
| Pay Range Analytics                                               | *                                 |  |
| ray Kange Analytics                                               |                                   |  |
| Hide Compa-Ratio 💬                                                |                                   |  |
| Hide Compensation Package Analytics                               |                                   |  |

|   | 1 つ |
|---|-----|
| ( | ロン  |
|   |     |

| Edit Compensation Package Analytics                              | Betty's New Package Doc | 10 |
|------------------------------------------------------------------|-------------------------|----|
| Pay Range Display Options                                        |                         |    |
| Display Total Base Pay Range 💬                                   |                         |    |
| Display All Segments for Total Base Pay Range 💬                  |                         |    |
| Display Total Base Pay Range Segment for ~Worker~ 💬              |                         |    |
| Display Primary Compensation Basis Range 💬                       |                         |    |
| Display All Segments for Primary Compensation Basis Range 💬      |                         |    |
| Display Primary Compensation Basis Pay Range Segment for ~Worker | ~ 🗆                     |    |
| Display Midpoint 💬                                               |                         |    |
| Guidelines Warnings                                              |                         |    |
| Based On Total Base Pay Pay Range                                |                         |    |
| Based On Primary Compensation Basis Pay Range                    |                         |    |
| Pay Range Analytics                                              |                         |    |
| Hide Compa-Ratio ⊜                                               |                         |    |
| Hide Compensation Package Analytics                              |                         |    |

#### To Do:

- Select Enable Defaulting Based on Changes to Guidelines option on the Edit Tenant Setup - HCM task to enable plan assignment defaulting based on guideline changes.
- Select the respective settings Display All Segments for Total Base Pay or Primary Compensation Basis Pay Ranges.
- Update your existing settings in the Edit Compensation Package Analytics task.
- Make specific fields read-only or hide Total Base Pay or Primary Compensation Basis ranges within the Guidelines tasklet within compensation change processes