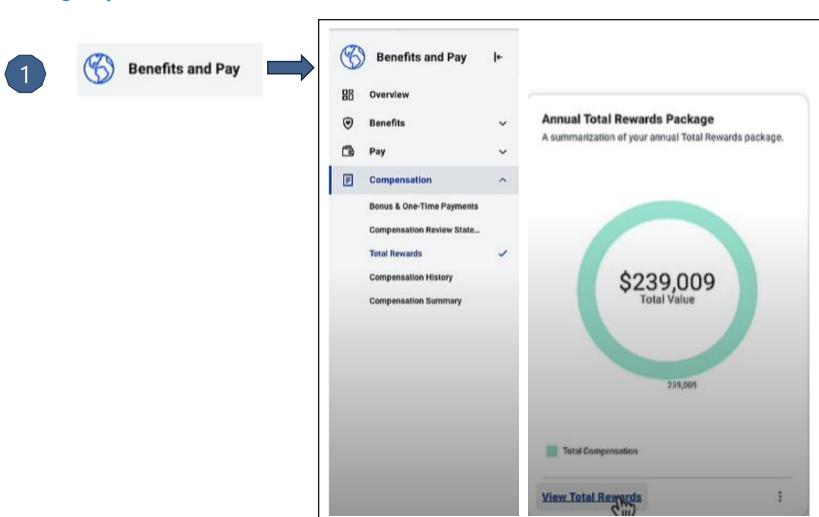

### Feature Description

Workday 2023R2 makes the Total Rewards Statement easier to understand and navigate with a complete redesign of the user interface.

### **Additional Considerations**

We also introduce configurable section groups that display as cards on the statement. Section groups can include lists, tables, and calculated values. You can also arrange cards on the statement.

## 1.1 Zoom in - Total Rewards Statement Redesign

To Do: Configure your total rewards statements with the new tasks

## 1.2 Zoom in – The new Total Rewards design statement

2