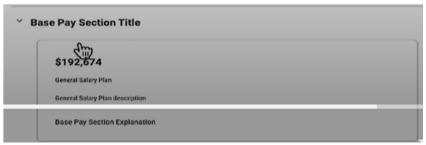

### Feature Description

Workday 2023R2 makes the Total Rewards Statement easier to understand and navigate with a complete redesign of the user interface.

### **Additional Considerations**

We also introduce configurable section groups that display as cards on the statement. Section groups can include lists, tables, and calculated values. You can also arrange cards on the statement.

## 1.2 Zoom in – The new Total Rewards design statement

2